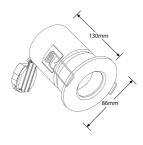

### **Line Drawing Image**

#### **Product Specs:**

| Luminaire Distribution | Direct  | Input Voltage     | 240~240V AC |
|------------------------|---------|-------------------|-------------|
| Input Frequency        | 50/60HZ | IP Rating         | IP65        |
| Fire Protection        | Yes     | Acoustic Rated    | Yes         |
| Overall Diameter (mm)  | 86      | Recess Depth (mm) | 130         |
| Cutout Diameter (mm)   | 75      | Lamp Base         | GU10        |