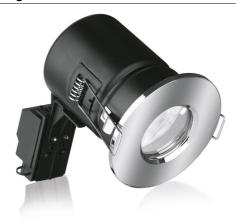

# LUMINAIRES - FIRE RATED DOWNLIGHTING

**EN-FD103** 

#### **Product Description:**

The complete EFD $^{\rm TM}$  GU10 range of compact fire rated downlights are perfect for a wide range of applications and installations. Available in fixed, adjustable, IP65 rated and various colour finishes, the range utilises patented integrated intumescent material completely sealing the downlight and cut-out in the event of a fire.

#### Product Image:



GU10 IP65 Aluminium Fire Rated Downlight

#### **Product Features:**

- New and improved loop in/out terminal block for quick and easy installation
- Tested in 30, 60 and 90-minute fire rated ceilings
- 3 year warranty

### **Line Drawing Image**



#### **Product Specs:**

| Luminaire Distribution | Direct  | Input Voltage     | 240~240V AC |
|------------------------|---------|-------------------|-------------|
| Input Frequency        | 50/60HZ | IP Rating         | IP65        |
| Fire Protection        | Yes     | Acoustic Rated    | Yes         |
| Overall Diameter (mm)  | 86      | Recess Depth (mm) | 130         |
| Cutout Diameter (mm)   | 75      | Lamp Base         | GU10        |

# **SKU Table and Ordering**

| SKU Code   |  |
|------------|--|
| EN-FD103PC |  |
| EN-FD103SN